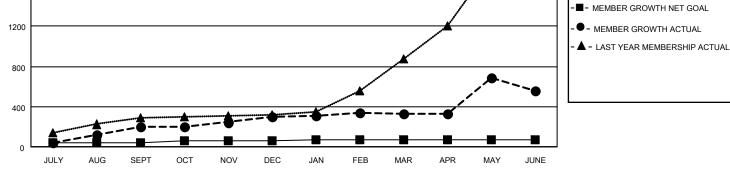

## LOCATION REP OF BANGLADESH

District 315B2

Results as of: 6/30/2023

| Clubs                 |               |           |               | Members               |                        |                         |                                                    |
|-----------------------|---------------|-----------|---------------|-----------------------|------------------------|-------------------------|----------------------------------------------------|
| RESULTS FOR 2022-2023 |               |           |               | RESULTS FOR 2022-2023 |                        |                         |                                                    |
| QUARTER               | NEW CLUB GOAL | NEW CLUBS | DROPPED CLUBS | QUARTER               | BER GROWTH NET<br>GOAL | MEMBER GROWTH<br>ACTUAL | DROPPED<br>MEMBERS ACTUAL<br>(including transfers) |
| JULY/AUG/SEPT         | 4             | 7         | 0             | JULY/AUG/SEPT         | 40                     | 231                     | 25                                                 |
| OCT/NOV/DEC           | 1             | 2         | 0             | OCT/NOV/DEC           | 18                     | 127                     | 26                                                 |
| JAN/FEB/MAR           | 1             | 0         | 0             | JAN/FEB/MAR           | 16                     | 101                     | 44                                                 |
| APR/MAY/JUNE          | 0             | 0         | 1             | APR/MAY/JUNE          | 0                      | 508                     | 231                                                |