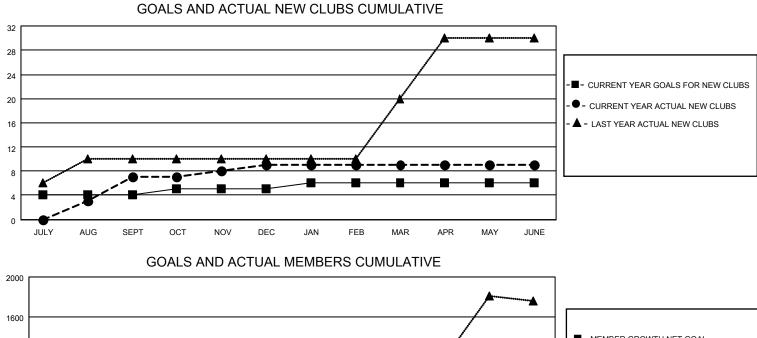

## LOCATION REP OF BANGLADESH

District 315B2

Results as of: 6/30/2023

| Clubs                 |               |           |               | Members               |                        |                         |                                                    |
|-----------------------|---------------|-----------|---------------|-----------------------|------------------------|-------------------------|----------------------------------------------------|
| RESULTS FOR 2022-2023 |               |           |               | RESULTS FOR 2022-2023 |                        |                         |                                                    |
| QUARTER               | NEW CLUB GOAL | NEW CLUBS | DROPPED CLUBS | QUARTER               | BER GROWTH NET<br>GOAL | MEMBER GROWTH<br>ACTUAL | DROPPED<br>MEMBERS ACTUAL<br>(including transfers) |
| JULY/AUG/SEPT         | 4             | 7         | 0             | JULY/AUG/SEPT         | 40                     | 231                     | 25                                                 |
| OCT/NOV/DEC           | 1             | 2         | 0             | OCT/NOV/DEC           | 18                     | 127                     | 26                                                 |
| JAN/FEB/MAR           | 1             | 0         | 0             | JAN/FEB/MAR           | 16                     | 101                     | 44                                                 |
| APR/MAY/JUNE          | 0             | 0         | 1             | APR/MAY/JUNE          | 0                      | 508                     | 231                                                |